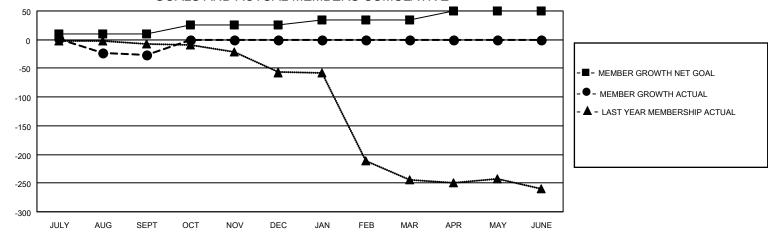

## MONTHLY MEMBERSHIP PROGRESS REPORT

**LOCATION REPUBLIC OF NORTH MACEDONIA** 

District 132

Results as of: 9/30/2021

| Clubs                 |               |           |               | Members               |                        |                         |                                                    |
|-----------------------|---------------|-----------|---------------|-----------------------|------------------------|-------------------------|----------------------------------------------------|
| RESULTS FOR 2021-2022 |               |           |               | RESULTS FOR 2021-2022 |                        |                         |                                                    |
| QUARTER               | NEW CLUB GOAL | NEW CLUBS | DROPPED CLUBS | QUARTER MEME          | BER GROWTH NET<br>GOAL | MEMBER GROWTH<br>ACTUAL | DROPPED<br>MEMBERS ACTUAL<br>(including transfers) |
| JULY/AUG/SEPT         | 0             | 0         | 3             | JULY/AUG/SEPT         | 10                     | 8                       | 34                                                 |
| OCT/NOV/DEC           | 0             | 0         | 0             | OCT/NOV/DEC           | 15                     | 0                       | 0                                                  |
| JAN/FEB/MAR           | 1             | 0         | 0             | JAN/FEB/MAR           | 10                     | 0                       | 0                                                  |
| APR/MAY/JUNE          | 0             | 0         | 0             | APR/MAY/JUNE          | 15                     | 0                       | 0                                                  |

## GOALS AND ACTUAL MEMBERS CUMULATIVE

| DROPPED CLUBS: 3     |         | 3 CLUBS OF 33 ADDED 1 OR<br>MORE NEW MEMBERS | GENDER DISTRIBUTION             |                              |  |
|----------------------|---------|----------------------------------------------|---------------------------------|------------------------------|--|
|                      |         | WORE NEW WEINBERS                            | MALE<br>FEMALE                  | 257 (54.45%)<br>215 (45.55%) |  |
| DROPPED MEMBERS      |         |                                              | NON BINARY PREFER NOT TO ANSWER | 0 (0.00%)<br>0 (0.00%)       |  |
| DECEASED             | 1       |                                              | THE ENTITY TO A MOVIE OF        | 0 (0.0070)                   |  |
| CLUB CANCELLED OTHER | 26<br>7 | CLICK HERE FOR CUMULATIVE MEMBERSHIP DATA    | TOTAL FAMILY UNIT MEMBERS       | 53                           |  |
| TOTAL                | 34      |                                              | FAMILY MEMBERS PAYING HAI       | F DUES 27                    |  |